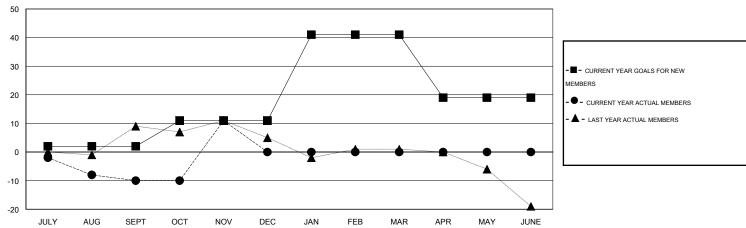

#### GOALS AND ACTUAL MEMBERS CUMULATIVE

| DROPPED CLUBS: 0 |    | 21 CLUBS OF 70 ADDED 1 OR MORE<br>NEW MEMBERS | GENDER DISTRIBU       | 1,650 (85.71%) |   |
|------------------|----|-----------------------------------------------|-----------------------|----------------|---|
| DROPPED MEMBERS  |    |                                               | FEMALE                | 275 (14.29%)   |   |
| DECEASED         | 5  | CLICK HERE FOR HEALTH                         |                       |                | • |
| CLUB CANCELLED   | 0  | ASSESSMENT DATA                               | FAMILY UNIT MEMBERS   |                | 0 |
| OTHER 29         |    |                                               | HEAD OF HOUSEHOLD     |                |   |
| TOTAL            | 34 |                                               | NON-HEAD OF HOUSEHOLD |                |   |